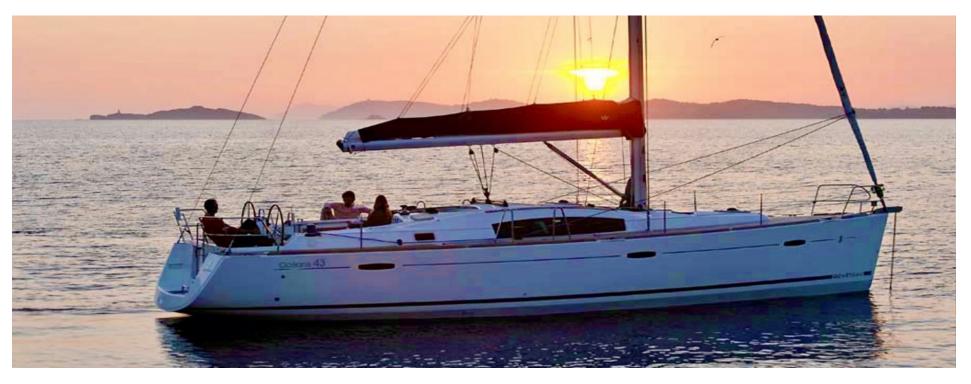

## SAILING CRUISE WITH MARTY.NICA

...discovering Sicily between Nature, Fun & Relaxation!

www.SlowSailing.net

Imagine your holidays aboard Marty.nica, a splendid Beneteau Oceanis 43 built in 2010. A vessel of prestige, which arouses emotions. With exceptional marine qualities and an attractive design, it combines contemporary lines, brightness, comfort and well-being on board, with elegance. Not only is it aesthetically attractive, but it also offers remarkable sailing performance. It is in fact equipped both for relaxing and comfortable cruises and for safe and enjoyable sailing, offering guests all the comforts possible. In fact, it can accommodate up to 8 people in 4 spacious and comfortable cabins, 3 of which are double and 1 with bunk beds, it is equipped with 2 bathrooms.

## **EXTERIOR PHOTOS**