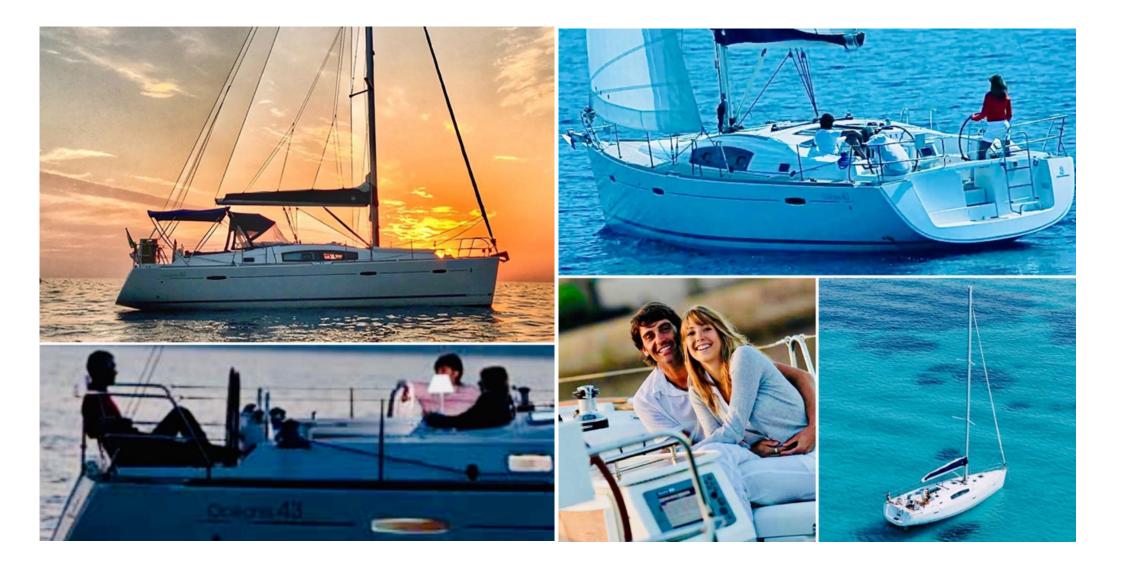

- Full Batten Mainsail & Furling Genoa
- Individual life Jackets
- Self-inflating raft

#### **Dinettes and cabins**

- Refrigerator + Freezer
- Kitchen with 2 burners and oven
- Sea water pump in kitchen sink
- Internal shower with hot water
- Swimming ladder
- Sheets & Pillowcases
- Fleece Blankets
- $\bullet$  12v sockets in each cabin and in the cockpit
- Fan in each cabin
- LED lights in all rooms
- Biodegradable Marine Shower Shampoo

#### **Entertainment & Comfort**

- Stereo Bluetooh Android
- External + internal speakers
- TV LCD + Chrome Cast
- Unlimited Wi-Fi
- SUP + Paddle
- Trolling Fishing Rod
- Snorkeling equipment
- Buoys for free swimming
- Shade cloths on deckhouse
- Purpose
- BBQ a Gas
- Outdoor Shower with Hot Water



# LAYOUT BARCA











## **EXTERIOR PHOTOS**





# **INTERIOR PHOTOS**