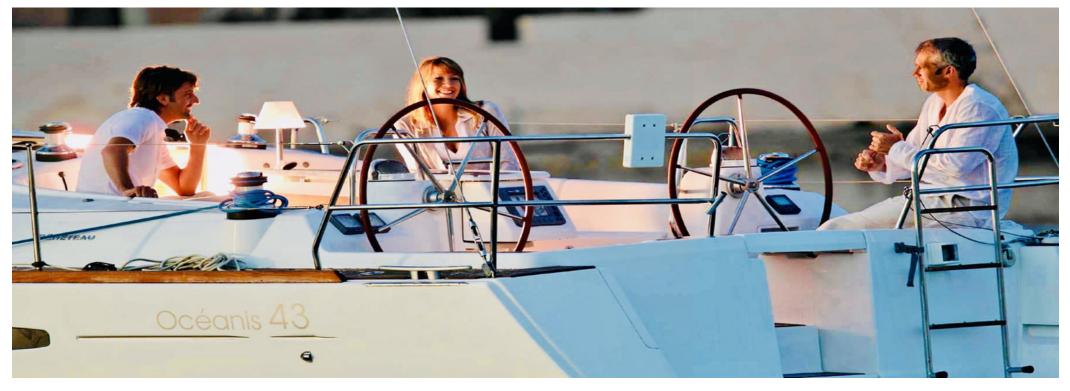

## SAILING CRUISE WITH MARTY.NICA

...discovering Sicily between Nature, Fun & Relaxation!

www.SlowSailing.net

Imagine your holidays aboard Marty.nica, a splendid Beneteau Oceanis 43 built in 2010. A vessel of prestige, which arouses emotions. With exceptional marine qualities and an attractive design, it combines contemporary lines, brightness, comfort and well-being on board, with elegance. Not only is it aesthetically attractive, but it also offers remarkable sailing performance. It is in fact equipped both for relaxing and comfortable cruises and for safe and enjoyable sailing, offering guests all the comforts possible. In fact, it can accommodate up to 8 people in 4 spacious and comfortable cabins, 3 of which are double and 1 with bunk beds, it is equipped with 2 bathrooms.

## **EXTERIOR PHOTOS**