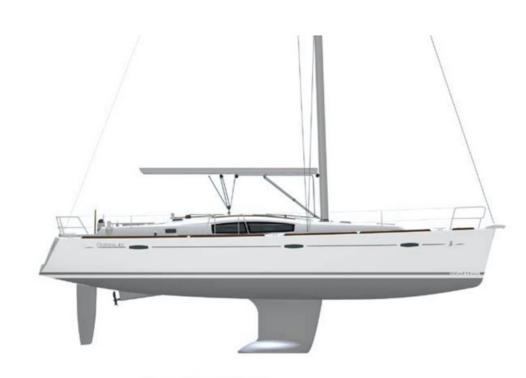

## SAILING CRUISE WITH MARTY.NICA

...discovering Sicily between Nature, Fun & Relaxation!

www.SlowSailing.net

Imagine your holidays aboard Marty.nica, a splendid Beneteau Oceanis 43 built in 2010. A vessel of prestige, which arouses emotions. With exceptional marine qualities and an attractive design, it combines contemporary lines, brightness, comfort and well-being on board, with elegance. Not only is it aesthetically attractive, but it also offers remarkable sailing performance. It is in fact equipped both for relaxing and comfortable cruises and for safe and enjoyable sailing, offering guests all the comforts possible. In fact, it can accommodate up to 8 people in 4 spacious and comfortable cabins, 3 of which are double and 1 with bunk beds, it is equipped with 2 bathrooms.