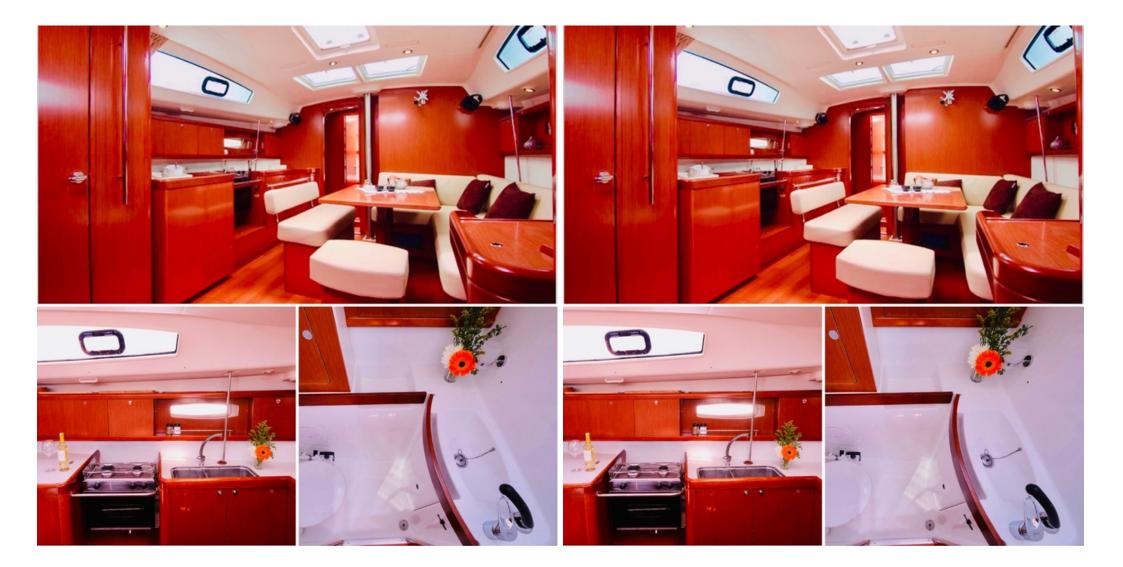

urling Genoa
- Individual life Jackets
- Self-inflating raft

#### **Dinettes and cabins**

- Refrigerator + Freezer
- Kitchen with 2 burners and oven
- Sea water pump in kitchen sink
- Internal shower with hot water
- Swimming ladder
- Sheets & Pillowcases
- Fleece Blankets
- $\bullet$  12v sockets in each cabin and in the cockpit
- Fan in each cabin
- LED lights in all rooms
- Biodegradable Marine Shower Shampoo

#### **Entertainment & Comfort**

- Stereo Bluetooh Android
- External + internal speakers
- TV LCD + Chrome Cast
- Unlimited Wi-Fi
- SUP + Paddle
- Trolling Fishing Rod
- Snorkeling equipment
- Buoys for free swimming
- Shade cloths on deckhouse
- Purpose
- BBQ a Gas
- Outdoor Shower with Hot Water



# LAYOUT BARCA











## **EXTERIOR PHOTOS**





# **INTERIOR PHOTOS**