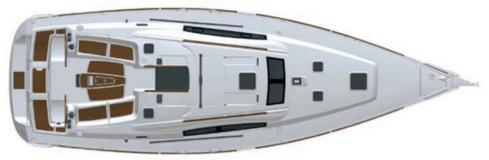

Bimini (awning)
- Sprayhood
- Full Batten Mainsail & Furling Genoa
- Individual life Jackets
- Self-inflating raft

#### **Dinettes and cabins**

- Refrigerator + Freezer
- Kitchen with 2 burners and oven
- Sea water pump in kitchen sink
- Internal shower with hot water
- Swimming ladder
- Sheets & Pillowcases
- Fleece Blankets
- $\bullet$  12v sockets in each cabin and in the cockpit
- Fan in each cabin
- LED lights in all rooms
- Biodegradable Marine Shower Shampoo

#### **Entertainment & Comfort**

- Stereo Bluetooh Android
- External + internal speakers
- TV LCD + Chrome Cast
- Unlimited Wi-Fi
- SUP + Paddle
- Trolling Fishing Rod
- Snorkeling equipment
- Buoys for free swimming
- Shade cloths on deckhouse
- Purpose
- BBQ a Gas
- Outdoor Shower with Hot Water



# LAYOUT BARCA











## **EXTERIOR PHOTOS**





# **INTERIOR PHOTOS**