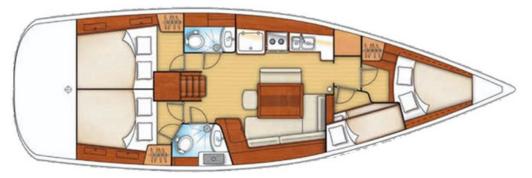

ne
- Bimini (awning)
- Sprayhood
- Full Batten Mainsail & Furling Genoa
- Individual life Jackets
- Self-inflating raft

#### **Dinettes and cabins**

- Refrigerator + Freezer
- Kitchen with 2 burners and oven
- Sea water pump in kitchen sink
- Internal shower with hot water
- Swimming ladder
- Sheets & Pillowcases
- Fleece Blankets
- $\bullet$  12v sockets in each cabin and in the cockpit
- Fan in each cabin
- LED lights in all rooms
- Biodegradable Marine Shower Shampoo

#### **Entertainment & Comfort**

- Stereo Bluetooh Android
- External + internal speakers
- TV LCD + Chrome Cast
- Unlimited Wi-Fi
- SUP + Paddle
- Trolling Fishing Rod
- Snorkeling equipment
- Buoys for free swimming
- Shade cloths on deckhouse
- Purpose
- BBQ a Gas
- Outdoor Shower with Hot Water



# LAYOUT BARCA











## **EXTERIOR PHOTOS**





# **INTERIOR PHOTOS**